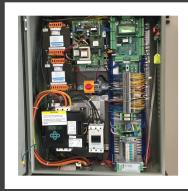

#### **Controller & Fire Service Addition:**

New controller system: a solid state, microprocessor based, nonproprietary one, employing smoke detectors at the floors and machine room, working in concert with the new fire service I and II additions. The important functions of slow down, leveling, stopping, and direction of travel will come from a car top selector integrated into the system.