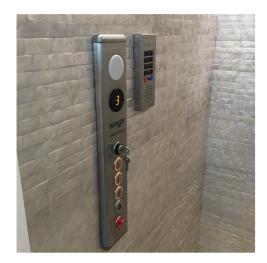

### COMMERCIAL ELEVATORS

ADA compliant

Limited Use (Article 15) Commercial elevator

Cab and floor finishes

Integrated phone

#### A.D.A. Modifications:

The Americans with Disabilities Act spells out accessibility standards for elevators.

- New hall and car stations having location, style, height, and make up, in compliance with the Act ).
- New emergency lighting and emergency alarm bell combine to provide:
- In-car illumination in the event of power failure.
- A solution for any trapped passenger(s).