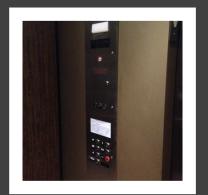

#### A.D.A. Modifications:

The Americans with Disabilities Act spells out accessibility standards for elevators.

- New hall and car stations having location, style, height, and make up, in compliance with the Act ).
- New emergency lighting and emergency alarm bell combine to provide:
- In-car illumination in the event of power failure.
- A solution for any trapped passenger(s).

#### **Controller & Fire Service Addition:**

New controller system: a solid state, microprocessor based, nonproprietary one, employing smoke detectors at the floors and machine room, working in concert with the new fire service I and II additions. The important functions of slow down, leveling, stopping, and direction of travel will come from a car top selector integrated into the system.