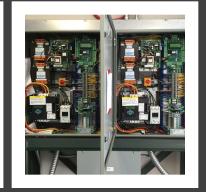

#### **Controller & Fire Service Addition:**

New controller system: a solid state, microprocessor based, nonproprietary one, employing smoke detectors at the floors and machine room, working in concert with the new fire service I and II additions. The important functions of slow down, leveling, stopping, and direction of travel will come from a car top selector integrated into the system.