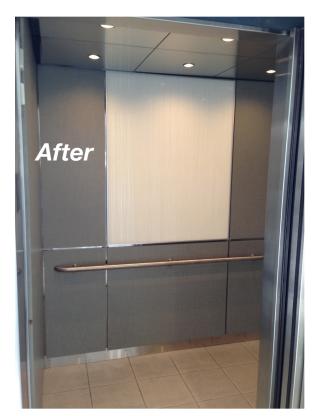

### WHY MODERNIZE?

# The top reasons why Building owners & managers Modernize their elevators

- Improved performance
- Enhanced aesthetics
- Codes compliance
- Energy efficient

Even with regular maintenance and repair, your elevators, lifts, and dumbwaiters may need to be replaced or thoroughly modernized. The purpose of modernization solutions is quite simple: to increase the value of your asset by keeping the elevators, lifts, and dumbwaiters running safely and reliably for the lifetime of your building.

# Here are just a few examples of the kind of modernization work that we can assist with