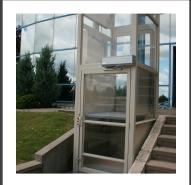

# Savaria™ V-1504 Vertical Platform Lift

Suitable for virtually any architectural requirements including public spaces and home use Ideal for indoor or outdoor applications from basic installations to large-scale, complex projects Finish options including frameless glass for the ultimate in luxury for upscale commercial applications